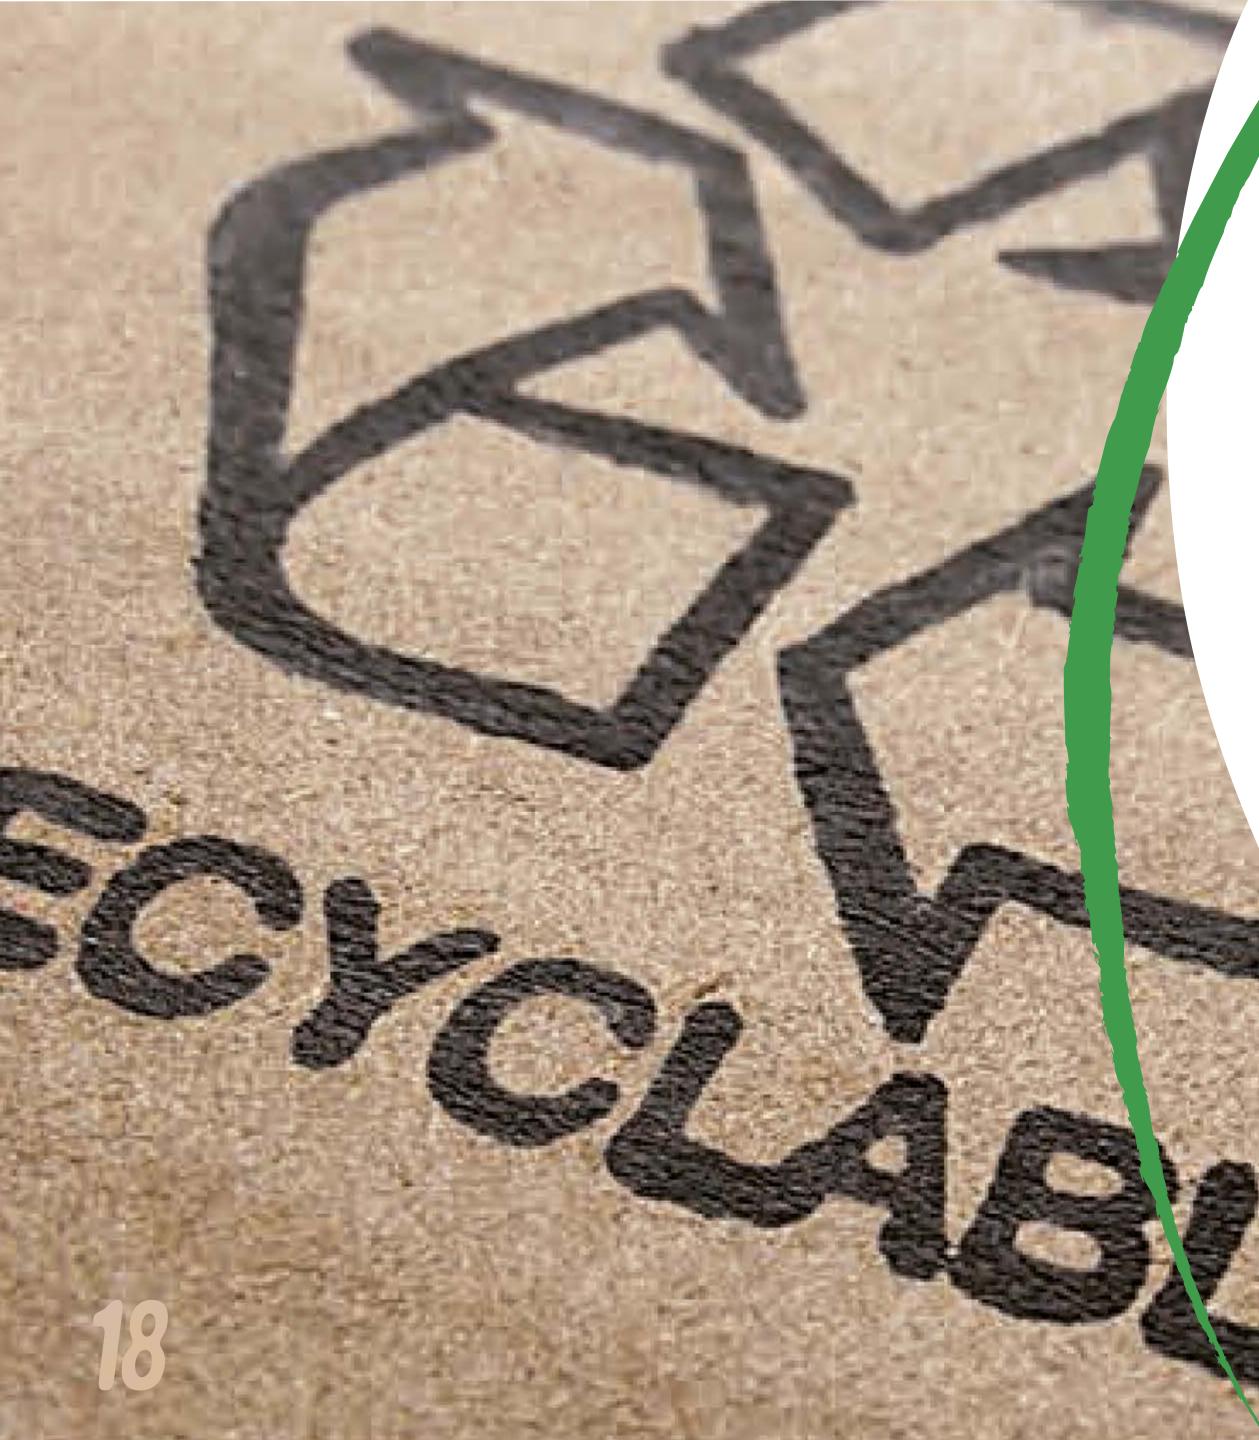

## **REVERSE** LOGISTICS

Reverse Logistics is the backward handling process, from the final destination to the point of origin, of products and raw materials that have exhausted their life cycle.

Reverse Logistics (or return logistics) include:

- The management of returns and unsold goods
- The management of products and packaging end-of-life
- The management of waste from industrial processes

The management of returns and unsold goods normally involves the return of products and raw materials to the place of production or to third parties for their re-use or for sale on other commercial channels.

The management of products, packaging and industrial processing at the end of their life cycle is governed by specific regulatory provisions for the protection of human health and the environment.

Since we are registered with the National Environmental Registry (MD 406/98) we can handle, directly or through qualified and authorised partners, the transport of any kind of waste, even hazardous.